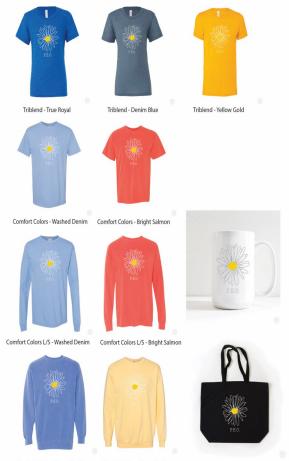

## P.E.O. Alabama State Chapter Annual Fundraiser!

To help raise funds to offset the cost of convention, the Alabama P.E.O. chapter will host a CauseTeam fundraiser! From now until early April, we will offer mugs, tee shirts, and tote bags—all emblazoned with a darling P.E.O. daisy.

## http://www.causeteam.com/causepage/detail/peo-alabama

January 5–February 4:

Mugs

\*\*\*\*\*

February 5—March 5:

Tee shirts

\*\*\*\*

March 6–April 3:

**Tote Bags** 

Comfort Colors Crew - Flo Blue Comfort Colors Crew - Butter

(P.E.O. chapters support the educational and charitable funds of the P.E.O. Sisterhood but are not classified as charitable by the IRS. Therefore, donations to individual chapters do not meet the IRS requirements for a charitable income tax deduction. P.E.O. shall not be liable in any way for any goods and services supplied by third-party vendors or public establishments.)